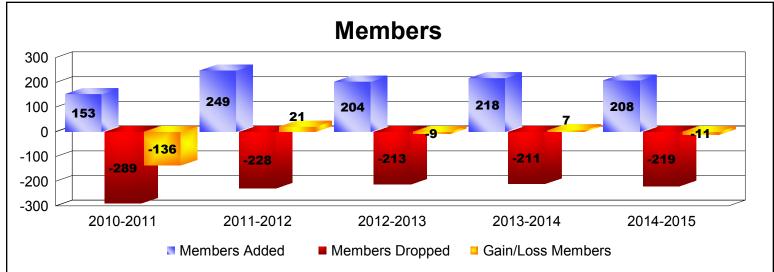

District 4 C4

As of June 2015 Cumulative

| Year      | New<br>Clubs | Dropped<br>Clubs | Gain/<br>Loss<br>Clubs | New<br>Members | Charter<br>Members | Reinstate<br>Members | Transfer<br>Members | Total<br>Member<br>Added | Total<br>Members<br>Dropped | Gain/<br>Loss<br>Members |
|-----------|--------------|------------------|------------------------|----------------|--------------------|----------------------|---------------------|--------------------------|-----------------------------|--------------------------|
| 2010-2011 | 0            | -4               | -4                     | 129            | 0                  | 13                   | 11                  | 153                      | -289                        | -136                     |
| 2011-2012 | 3            | -2               | 1                      | 135            | 94                 | 16                   | 4                   | 249                      | -228                        | 21                       |
| 2012-2013 | 0            | -2               | -2                     | 187            | 12                 | 0                    | 5                   | 204                      | -213                        | -9                       |
| 2013-2014 | 1            | -1               | 0                      | 140            | 45                 | 12                   | 21                  | 218                      | -211                        | 7                        |
| 2014-2015 | 1            | -1               | 0                      | 154            | 40                 | 5                    | 9                   | 208                      | -219                        | -11                      |
| Average   | 1            | -2               | -1                     | 149            | 38                 | 9                    | 10                  | 206                      | -232                        | -26                      |