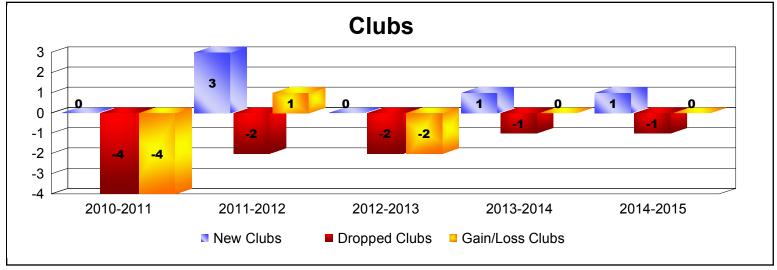

District 4 C4

As of June 2015 Cumulative

| Year      | New<br>Clubs | Dropped<br>Clubs | Gain/<br>Loss<br>Clubs | New<br>Members | Charter<br>Members | Reinstate<br>Members | Transfer<br>Members | Total<br>Member<br>Added | Total<br>Members<br>Dropped | Gain/<br>Loss<br>Members |
|-----------|--------------|------------------|------------------------|----------------|--------------------|----------------------|---------------------|--------------------------|-----------------------------|--------------------------|
| 2010-2011 | 0            | -4               | -4                     | 129            | 0                  | 13                   | 11                  | 153                      | -289                        | -136                     |
| 2011-2012 | 3            | -2               | 1                      | 135            | 94                 | 16                   | 4                   | 249                      | -228                        | 21                       |
| 2012-2013 | 0            | -2               | -2                     | 187            | 12                 | 0                    | 5                   | 204                      | -213                        | -9                       |
| 2013-2014 | 1            | -1               | 0                      | 140            | 45                 | 12                   | 21                  | 218                      | -211                        | 7                        |
| 2014-2015 | 1            | -1               | 0                      | 154            | 40                 | 5                    | 9                   | 208                      | -219                        | -11                      |
| Average   | 1            | -2               | -1                     | 149            | 38                 | 9                    | 10                  | 206                      | -232                        | -26                      |